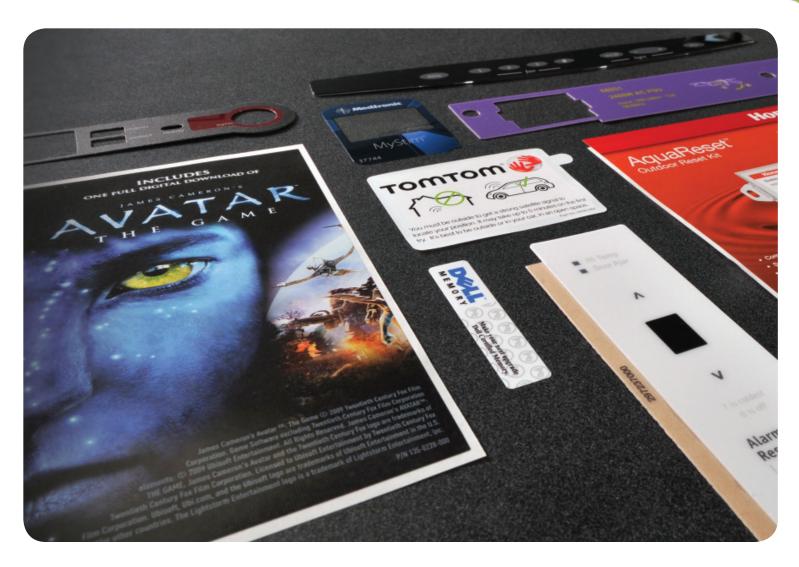

### COMPLETE PRINTING AND CONVERTING CAPABILITIES

IDENTCO has the expertise, capabilities, and capacity to manage all of your label needs. With us as your partner, you can reduce your vendor list and simplify your label purchases.

Our manufacturing capabilities include flexographic, screen, thermal transfer, and combination printing, along with digital, flat-bed, and rotary die-cutting.