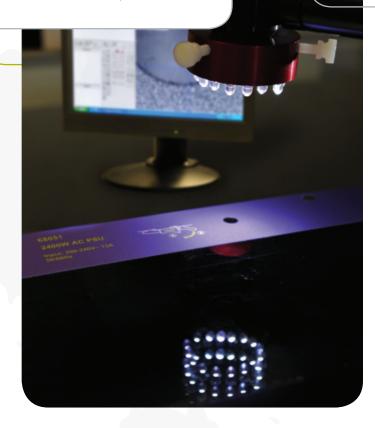

### AGENCY RECOGNITIONS

UL: UNDERWRITERS' LABORATORIES
UL-authorized label suppliers program
UL-recognized label and ribbon combinations

CSA: CANADIAN STANDARDS ASSOCIATION

IDENTCO's reliance on high-tech measurement solutions like this video measurement system ensures that we meet or exceed our customers' critical dimensional requirements.